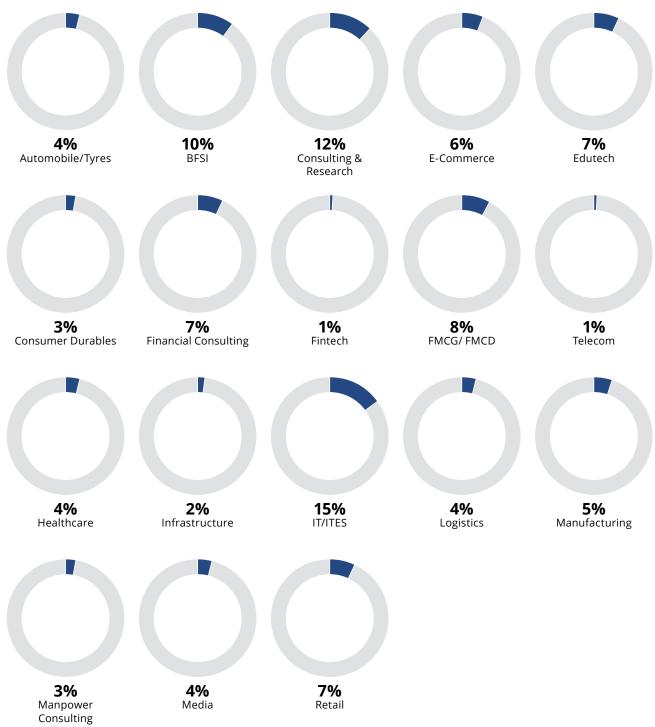

companies visited FIIB offering 148 job profiles, the highlight being 61 new recruiters added to the tally which shows the growing presence of FIIB in the corporate sector. The placement trend has seen growth in hiring by IT/ ITES, Consulting, FMCG, E-Commerce & Edtech industries. The profiles offered on campus included Sales, Research, Product Branding, Digital Marketing, HR, Finance, Business Analytics & Operations.

This year, B2B Sales, Enterprise sales, Consulting & Analytics profiles have seen an upsurge. Some of the leading recruiters include Amazon, Deloitte, Reckitt Benckiser, Moody's, ICICI Bank, Federal Bank, ITC, Asian Paints, Berger Paints, Khimji Ramdas, Reliance Brands, Marico, Naukri.com, Zomato, Coffee Day Beverages, HUL, ABP News, Fedex, HDFC Bank, S&P Global, Grofers.



#### **Diversified Placement of 2020-22 Batch**

## **Alumni Career Tracks: Marketing**



### **Alumni Career Tracks: Finance**



# Alumni Career Tracks: Human Resources (HR)



## **Alumni Career Tracks: Operations**



# **Alumni Career Tracks: Strategy**



### **Alumni Career Tracks: International Business**



## **Alumni Career Tracks: Analyst**



Dhananjay Kumar Batch 2012-14



# Let's Connect

We welcome applicants from diverse academic, professional and personal backgrounds and examine all components of their applications to gain an insight and understanding of them as candidates. Our admission committee of the college is interested in the candidate's potential for academic success at the college, and professional success in the future. We seek applicants who are highly moti