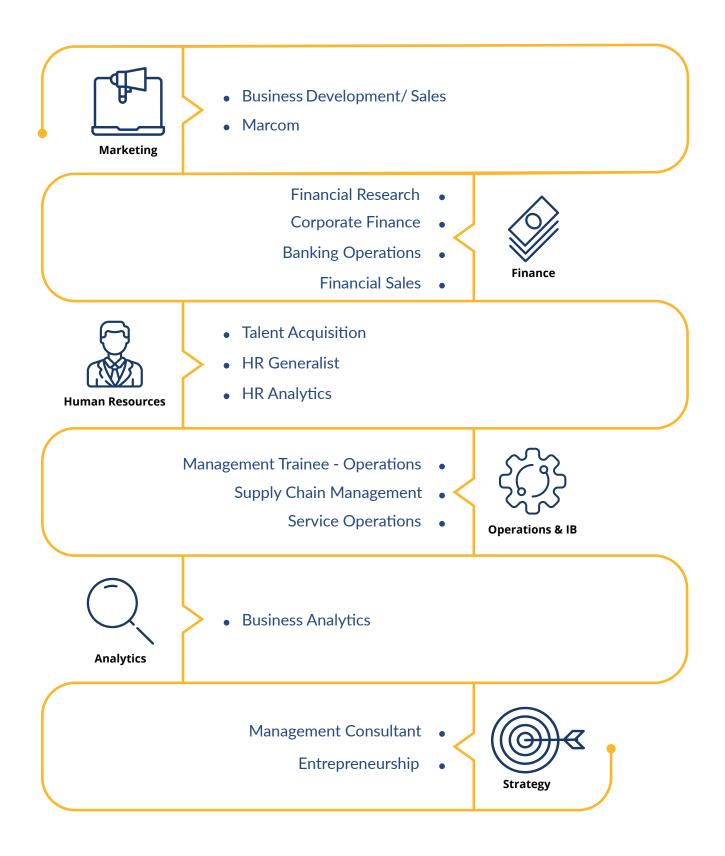

their interests and enhance their skills through various career enhancement and employability sessions during their tenure at FIIB.



### **Career Tracks**

These are specialized frameworks enabled to define job titles consistently within each specialization. The objectives of FIIB Career Tracks is to provide clearer definition of responsibilities, requirement of knowledge, skills & abilities and career paths, to develop a professional development plan for FIIBians. Through these Career Tracks, our students' development plans are linked to common job requirements within their areas in a systematic way.

Career Tracks make it easier for students to identify their interests and enhance their skills through various career enhancement and employability sessions during their tenure at FIIB.



# Marketing

Marketing is a demanding career that requires a wide range of skills to succeed. Students at FIIB are brought up to be great storytellers to be able to convince a client and possess technical skills that are essential for success in their careers. They believe in testing everything and assuming nothing, using data evidence to make decisions. FIIB creates industry-ready marketing professionals equipped with selling, marketing communication, relationship building, digital marketing, research, and reporting skills. Our curriculum offers a perfect launch pad for Business Development & Sales and Marcom career-tracks

#### **Business Development & Sales**

As Business Development & Sales professionals, our students have been trained on how to research and pursue new and prospectiv