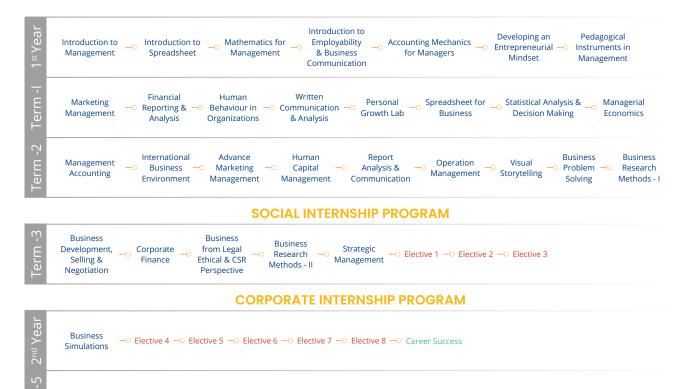

# The Methodology

| 10. | Curriculum               |   | 36    |
|-----|--------------------------|---|-------|
| 11. | Experiential Learning    |   | 38-49 |
| 12. | Corporate Internship     |   | 50    |
| 13. | Employability Enhancemen | t | 52    |